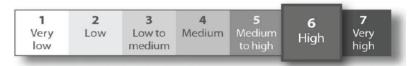

# Standard Risk Measure

The Standard Risk Measure (SRM) is based on industry guidance to allow investors to compare funds that are expected to deliver a similar number of negative annual returns over any 20 year period. The SRM for this fund is shown below: