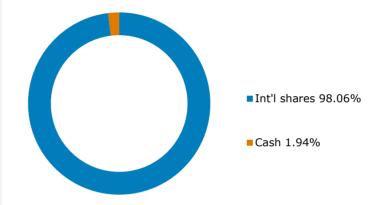

ralia) Net Total Return Index (unhedged and in AUD with net dividends reinvested), over periods of three years or more.

#### Investment strategy

Invests predominantly in a diversified portfolio of international shares selected in accordance with a disciplined global shares investment process.

#### Minimum time horizon

5 years

#### **Inception date**

25 May 2015

Fund Code: MMF2181AU

# Fund performance

|                        | 1 mth | 3 mth | 6 mth | 1 yr  | 3 yrs | 5 yrs |
|------------------------|-------|-------|-------|-------|-------|-------|
|                        | %     | %     | %     | pa %  | pa %  | pa %  |
| Vontobel Global Shares | 2.15  | -0.73 | 9.62  | 11.81 | 5.94  | 9.25  |

Past performance is not indicative of future performance.

# Actual asset allocation



# Standard Risk Measure

The Standard Risk Measure (SRM) is based on industry guidance to allow investors to compare funds that are expected to deliver a similar number of negative annual returns over any 20 year period. The SRM for this fund is shown below: