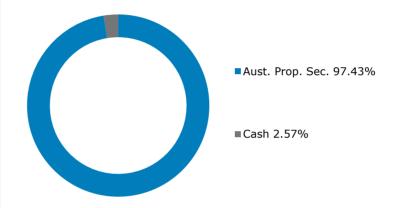

|       |       | 6 mth<br>% |       |      |      |
|---------------------|-------|-------|------------|-------|------|------|
| SG Hiscock Property | -0.24 | -4.93 | 7.02       | 19.29 | 5.45 | 2.67 |

Past performance is not indicative of future performance.

### **Investment return objective**

This investment option aims to achieve returns (before fees, charges and taxes) that exceed the S&P/ASX 200 A-REIT Accumulation Index, over periods of three years or more.

#### **Investment strategy**

Invests predominantly in a diversified portfolio of property securities selected in accordance with a disciplined property securities investment process.

#### Minimum time horizon

5 years

#### **Inception date**

25 May 2015

Fund Code: MMF2174AU

# Actual asset allocation



# Standard Risk Measure

The Standard Risk Measure (SRM) is based on industry guidance to allow investors to compare funds that are expected to deliver a similar number of negative annual returns over any 20 year period. The SRM for this fund is shown below: