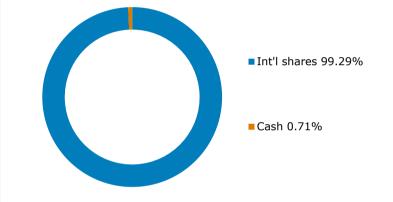

NZ Smart Choice Super 25 May 2015 Fund Code: MMF2148AU ANZ Smart Choice Pension\* Fund Code: MMF2251AU

18 Feb 2017

## Fund performance

|                                                                | 1 mth | 3 mth | 6 mth | 1 yr  | 3 yrs | 5 yrs |
|----------------------------------------------------------------|-------|-------|-------|-------|-------|-------|
|                                                                | %     | %     | %     | pa %  | ра %  | ра %  |
| ANZ Smart Choice Super International Equities (Unhedged)       | 1.43  | 0.28  | 12.77 | 17.76 | 9.98  | 11.58 |
| ANZ Smart Choice Pension<br>International Equities (Unhedged)* | 1.58  | 0.42  | 14.38 | 19.79 | 10.96 | 12.81 |

Past performance is not indicative of future performance.

# Actual asset allocation



# Standard Risk Measure

The Standard Risk Measure (SRM) is based on industry guidance to allow investors to compare funds that are expected to deliver a similar number of negative annual returns over any 20 year period. The SRM for this fund is shown below:



\*ANZ Smart Choice Pension investment options are only offered through ANZ Smart Choice Super and Pension. Investment Earnings tax does not apply to Pension investment options and returns will differ from the equivalent Super investment options.