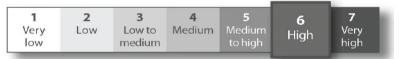

# Standard Risk Measure

The Standard Risk Measure (SRM) is based on industry guidance to allow investors to compare funds that are expected to deliver a similar number of negative annual returns over any 20 year period. The SRM for this fund is shown below: