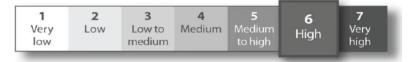

## Standard Risk Measure

The Standard Risk Measure (SRM) is based on industry guidance to allow investors to compare funds that are expected to deliver a similar number of negative annual returns over any 20 year period. The SRM for this fund is shown below: